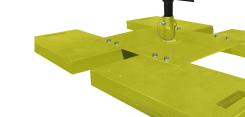

## FS-FSP17010-HWA

Heavyweight Anchor

**Description** Safewaze™ Heavyweight anchor with shock absorbing post.

**Instructions** Included with Heavyweight Anchor

Materials Steel plates and hardware

**Dimensions** Footprint: 4'-6" x 3'-3"

Each Weighted Base: 12" x 24" Mounting Plate: 1'-8" x 2'-2"

**Roof Type** Rubber or built up membrane roof

Can be used with a 5° slope roof

Capacity 1 user at maximum 310 lbs. with tools

Connecting SRL must limit fall arrest force to a max of 900 lbs.

Weight Plates: 50 lbs. each (x16)

Mounting Plate: 20 lbs. Swivel Bracket: 11 lbs.

Total: 825 lbs.

Applicable Standards Meets OSHA 1926 Subpart M - ANSI Z359.1